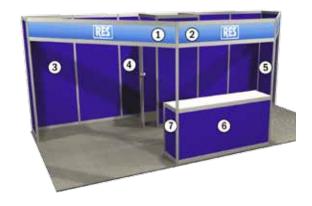

### **FURNISHINGS BOOTH DISPLAYS**

- Standard Furniture
- Standard Booth Accessories
- Standard Counter & Workstation
- **Custom Furniture**
- Carpet Rental
- **Exhibit Rental**
- Vinyl Floor Rental
- Platform & Custom Draping

### STANDARD BOOTH PACKAGE

8' Tall Back Drape 3' Tall Side Rail Booth ID Sign Aisles will be carpeted