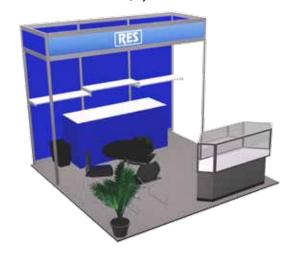

ny Name:          |            | Booth #:  |
| Authorized By (print): | Signature: |           |

Signature Booth Package Order Form

RES

December 10-11, 2022

Deadline To Receive Discounted Rates: November 25, 2022 Please Mail, E-mail or Fax Completed Form to RES:

9291 West Bryn Mawr, Rosemont, IL 60018 | Fax 847-696-9797 customerservice@rosemontexpo.com

## Signature Booth Packages

RES Signature Booth Packages are designed to offer everything your company will need for a successful exhibit experience with one simple step. Signature Booth Packages are available in 10' and 20' lengths, and can easily be modified to suit your needs. Just walk in, open for business, and leave everything where it is at the conclusion of the show!

### SIGNATURE PACKAGE #: P10

10' Flat Backwall - \$2,500



### SIGNATURE PACKAGE #: P20

20' Flat Backwall - \$3,750



### All Booth Packages can be Modified to Suit your Needs!

for more information please call RES Customer Service at 847-696-2208

### Included In Signature Packages

- Package #: \_\_\_\_\_
- Skirt Color:

  Black Grey Red Blue Burgundy Teal White Green
  - Panel Color:
- Carpet Color:

   Black Grey Red Blue Jade Green Teal Plum
- Custom Header (117" x 11 3/4"):
   Print header copy below or contact Chris Sowa at csowa@rosemontexpo.com or 847.993.4819
- Display Set-up
- Display Dismantle
- Custom Header
- 3 Shelves
- 30" Round Table
- 3 Side Chairs
- 1,000 Watt Electrical
- · Daily Booth Vacuuming
- P10 1 6' x 30" Skirted Table
   P20 2 6' x 30" Skirted Table
- P10 1 4' Ficus Plants
   P00 0 4! Ficus Plants
  - P20 24' Ficus