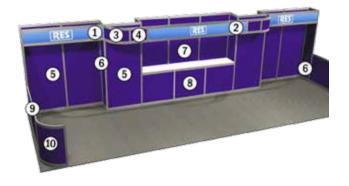

### **FURNISHINGS BOOTH DISPLAYS**

- Standard Furniture
- Standard Booth Accessories
- Standard Counter & Workstation
- **Custom Furniture**
- Carpet Rental
- **Exhibit Rental**
- Vinyl Floor Rental
- Platform & Custom Draping

### STANDARD BOOTH PACKAGE

8' Tall Back Drape 3' Tall Side Rail Booth ID Sign Aisles will be carpeted