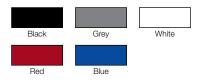

|
| Authorized By (print):  |                                                                                                                                                       |                                         | Signature:      |                                                        |                    | Booth #:                         |

# Exhibit Rental RES Hardwall Packages



### **RES Hardwall Booth** Packages Include -Per 10' Display

Note: Electricity is not included in any package - see electrical form to order electric

- Display Set-up
- Display Dismantle
- Standard Booth Carpet
- 1 Color Graphic Header
- 3 Display Shelves
- 1 Skirted Table (or)
  - 1 Round Unskirted Table
- **Daily Vacuuming**
- 2 Chairs (or)
  - 2 Bar Stools
- 1 Wastebasket

#### Panel Colors:



### Carpet Colors:



### **All Booth** Packages can be **Modified to Suit** your Needs!

for more information please call RES Customer Service at 847-696-2208

### PACKAGE #: H1

### 10' Flat Backwall \$1,975

### Panel Dimensions:

- (1) Header Panel 117" x 11 3/4"
- (2) Backwall Panel 38 1/4" x 91 1/4"
- (3) Side Panel 18 1/2" x 91 1/4"
- (4) Return Panel 57 3/4" x 34 3/8"



### PACKAGE #: H2

### 20' Flat Backwall \$3,375

### Panel Dimensions:

- (1) Header Panel 97 1/8" x 11 3/4"
- (2) Backwall Panel 38 1/4" x 91 1/4"
- (2) Return Panel 38 1/4" x 91 1/4"
- Closet Panel 38 1/4" x 91 1/4" (2)
- Backwall Panel 18 1/2" x 91 1/4"



### PACKAGE #: H3

### 20' Flat Backwall \$3,375

#### Panel Dimensions:

- (1) Header Panel 117" x 11 3/4"
- (2) Header Panel 77 1/2" x 11 3/4"
- (3) Back