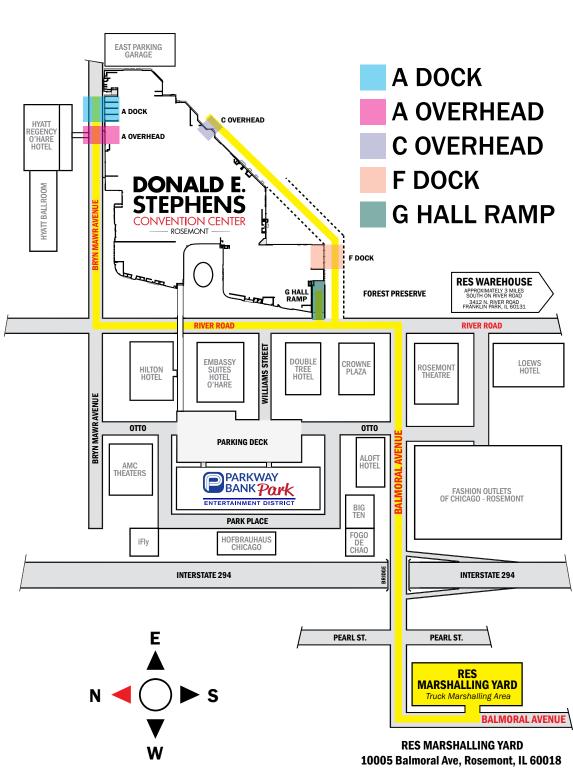

### Map to Convention Center

Donald E. Stephens Convention Center 5555 N. River Road - Rosemont, IL 60018

### FROM O'HARE:

East on the Kennedy Expressway to the River Road south exit.

### FROM DOWNTOWN CHICAGO:

Northwest on the Kennedy Expressway to O'Hare Airport (190 west) Exit River Road, before reaching the airport. Turn right at River Road. The Convention Center is located 3 blocks south on the left.

### FROM THE NORTH/NORTHWEST:

Take the Northwest Toll-Way (90) or the Tri-State Toll-Way (294) to the O'Hare exit, pay toll, proceed west a short distance to the Mannheim Road south exit. Exit Mannheim Road south and then immediately cloverleaf back down on 190 east to Chicago. Proceed east approximately one-half mile to the River Road south exit.

### FROM THE SOUTH:

Take the Tri-State Toll-Way (294) to the O'Hare/River Road (190 west) exit, pay toll, exit left after the toll plaza to River Road. At the stop light, turn right on River Road. The Convention Center is located 3 blocks on the left.