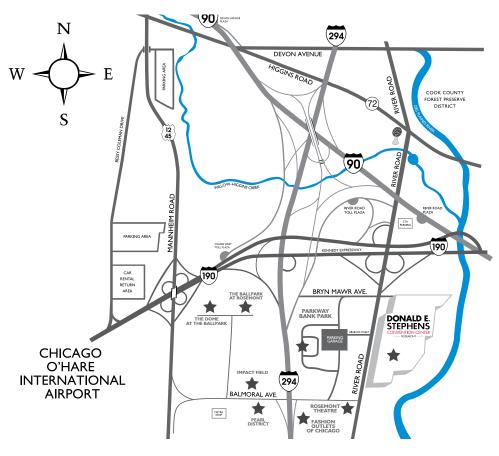

### Map to Convention Center

Donald E. Stephens Convention Center 5555 N. River Road - Rosemont, IL 60018

### FROM O'HARE:

East on the Kennedy Expressway to the River Road south exit.

### FROM DOWNTOWN CHICAGO:

Northwest on the Kennedy Expressway to O'Hare Airport (190 west) Exit River Road, before reaching the airport. Turn right at River Road. The Convention Center is located 3 blocks south on the left.

### FROM THE NORTH/NORTHWEST:

Take the Northwest Toll-Way (90) or the Tri-State Toll-Way (294) to the O'Hare exit, pay toll, proceed west a short distance to the Mannheim Road south exit. Exit Mannheim Road south and then immediately cloverleaf back down on 190 east to Chicago. Proceed east approximately one-half mile to the River Road south exit.

### FROM THE SOUTH:

Take the Tri-State Toll-Way (294) to the O'Hare/River Road (190 west) exit, pay toll, exit left after the toll plaza to River Road. At the stop light, turn right on River Road. The Convention Center is located 3 blocks on the left.