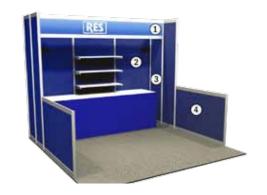

### STANDARD BOOTH PACKAGE

8' Tall Back Drape 3' Tall Side Rail Booth ID Sign Aisles will be carpeted