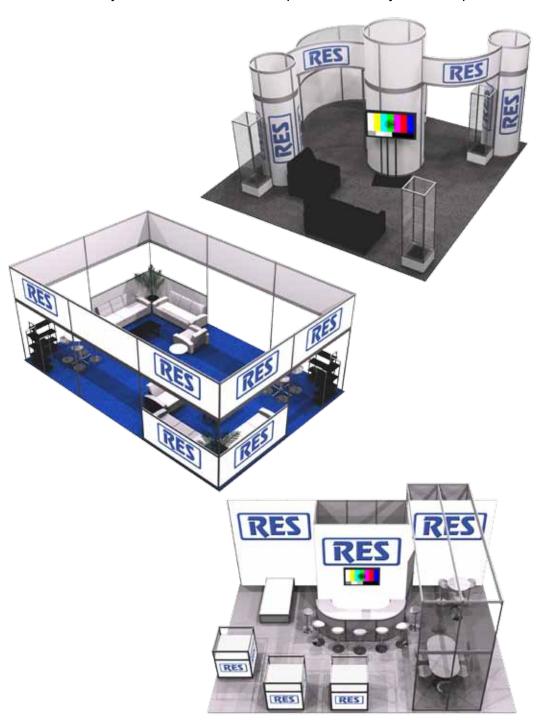

### **FURNISHINGS BOOTH DISPLAYS**

- Standard Furniture
- Standard Booth Accessories
- Standard Counter & Workstation
- **Custom Furniture**
- Carpet Rental
- **Exhibit Rental**
- Vinyl Floor Rental
- Platform & Custom Draping