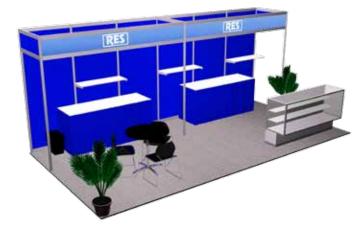

(print): | Signature: |           |

Signature Booth Package Order Form

RES

December 10-11, 2022

Deadline To Receive Discounted Rates: November 25, 2022 Please Mail, E-mail or Fax Completed Form to RES:

9291 West Bryn Mawr, Rosemont, IL 60018 | Fax 847-696-9797 customerservice@rosemontexpo.com

## Signature Booth Packages

RES Signature Booth Packages are designed to offer everything your company will need for a successful exhibit experience with one simple step. Signature Booth Packages are available in 10' and 20' lengths, and can easily be modified to suit your needs. Just walk in, open for business, and leave everything where it is at the conclusion of the show!

### SIGNATURE PACKAGE #: P10

10' Flat Backwall - \$2,500



### SIGNATURE PACKAGE #: P20

20' Flat Backwall - \$3,750



### All Booth Packages can be Modified to Suit your Needs!

for more information please call RES Customer Service at 847-696-2208

### Included In Signature Packages

- Package #: \_\_\_\_\_
- Skirt Color:

  Black Grey Red Blue Burgundy Teal White Green
  - Panel Color:
- Carpet Color:

   Black Grey Red Blue Jade Green Teal Plum
- Custom Header (117" x 11 3/4"):
   Print header copy below or contact Chris Sowa at csowa@rosemontexpo.com or 847.993.4819
- Display Set-up
- Display Dismantle
- Custom Header
- 3 Shelves
- 30" Round Table
- 3 Side Chairs
- 1,000 Watt Electrical
- · Daily Booth Vacuuming
- P10 1 6' x 30" Skirted Table
   P20 2 6' x 30" Skirted Table
- P10 1 4' Ficus Plants
   P00 0 4! Ficus Plants
  - P20 24' Ficus Plants
- P10 Corner Vision Showcase
  - P20 5' Full Vision Sh